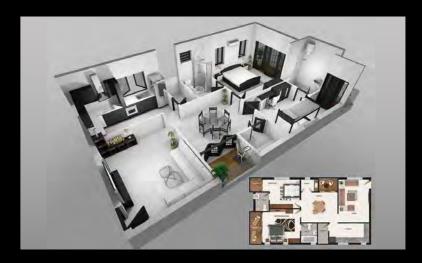

al project in Amravati, Andhra Pradesh. The project comprises of Four towers & 300 flats with well planned Amenities; Parks, Grocery stores, Gym, Spa, Convention Hall, Swimming pool & a Mini Theatre for the Residents.





SITE LAYOUT

**NIGHT VIEW** 

#### Interiors

Your home should tell the story of who you are. Hence, we ensured that the interior design is done in a startegic, functional and aesthetically pleasing way. It reflects the warmth, exquisiteness, and comfort.

















LIVING AREA

**DINING AREA** 

BEDROOM MASTER BEDROOM

LIVING AREA

#### Residence Modules





MODULE 1 WEST





Aarna Homes is a project that will change the skyline of Amravati. Providing luxury, modernity and a new height to the upcoming city. This project is a perfect blend of form & function.





**MODULE 2 EAST** 





MODULE 1 EAST MODULE 2 WEST



# Omer Villa

This modern villa, design by 4ARMS, is located in a new suburb Hyderabad. The dynamic architecture is characterized by it's dark colors, wooden grooves and large cantilevering window openings. Oriented towards east, the house is designed to enjoy the view of the surroundings.







**NIGHT VIEW** 



# Low-cost Villa

This House, a weekend retreat, is a platonic perfection of order gently placed in Chevella, Hyderabad. Just right outside of Gandipet on a 1 acre site with a lake to the south, the glass pavilion takes full advantage of relating to its natural surroundings, achieving the concept of a strong relationship between the house and nature.







# Spanish Villa

This residential project is a blend of Arabic and