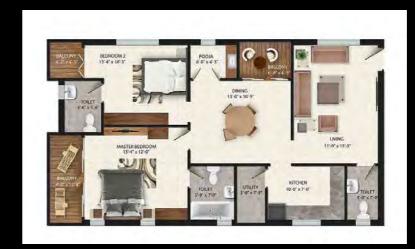

tial project in Amravati, Andhra Pradesh. The project comprises of Four towers & 300 flats with well planned Amenities; Parks, Grocery stores, Gym, Spa, Convention Hall, Swimming pool & a Mini Theatre for the Residents.





SITE LAYOUT

**NIGHT VIEW** 

#### Interiors

Your home should tell the story of who you are. Hence, we ensured that the interior design is done in a startegic, functional and aesthetically pleasing way. It reflects the warmth, exquisiteness, and comfort.

















LIVING AREA

**DINING AREA** 

BEDROOM MASTER BEDROOM

LIVING AREA

#### Residence Modules





MODULE 1 WEST





Aarna Homes is a project that will change the skyline of Amravati. Providing luxury, modernity and a new height to the upcoming city. This project is a perfect blend of form & function.





**MODULE 2 EAST** 





MODULE 1 EAST MODULE 2 WEST



# Omer Villa

This modern villa, design by 4ARMS, is located in a new suburb Hyderabad. The dynamic architecture is characterized by it's dark colors, wooden grooves and large cantilevering window openings. Oriented towards east, the house is designed to enjoy the view of the surroundings.







**NIGHT VIEW** 



# Low-cost Villa

This House, a weekend retreat, is a platonic perfection of order gently placed in Chevella, Hyderabad. Just right outside of Gandipet on a 1 acre site with a lake to the south, the glass pavilion takes full advantage of relating to its natural surroundings, achieving the concept of a strong relationship between the house and nature.







# Spanish Villa

This residential project is a blend of Arabic a