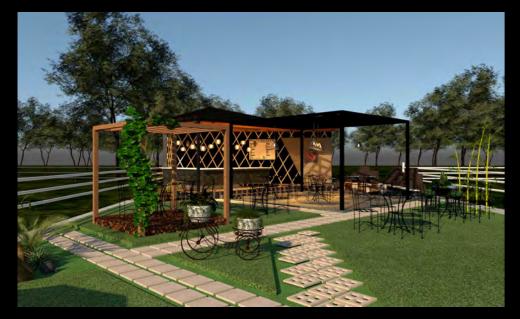

### Nasr Polo

Having a refreshing & rejuvenating lunch after horseriding is surely a privilege, and we made it even more special. The Garden Restaurant serves the riders in the famous Nasr - Polo Club located in the lush green vicinity of Gandipet, Hyderabad.

#### Cafeteria

The restaurant is a landmark, not just for horse enthusiasts, but nature-lovers as well. This is one of the most nature-integrated restaurants in the city.

#### Exterior

The project required us to be highly thoughtful about the fragile environment of the place. It needed careful integration with the typology of the existing structure. The completed project is an outcome of the holistic approach that has been made.