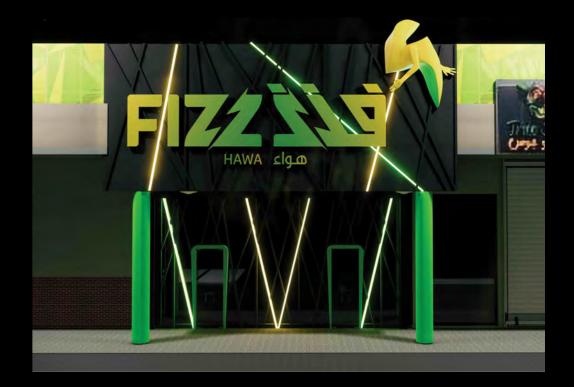

## FIZZ

Fizz Hawa is a one-stop entertainment solution, catering to children of any age, toddlers to teenagers. Concept Planning, spacial designing and visualisation processes were carried out in-house at 4ARMS.

#### Interior views

With energetic colours and bright lighting, FIZZ Hawa engorsses its customers into the zone. The backdrops and the lighting have been strategically designed and placed to lay maximum emphasis on the inflatables.