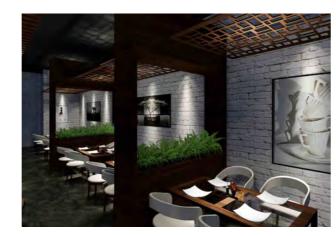

#### Interiors

The project is a renovation based on minimalism, with an essence of wooden interiors to maintain a classic environment. The lighting and furnishing has been thoughtfully set, for the customer to comfortably lounge, providing a vividly luxurious experience.

WEST DINING

**EAST DINING** 

**SEATING AREAS** 

The interior comprises of perfectly angulated wooden louvres which blend with the brushed marble flooring, giving the restaurant an exquisite look complementing with the sublte interior landscape.