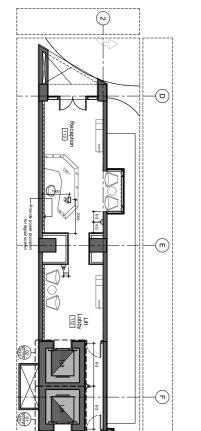

#### Plans

#### Notes : General

- All discrepancies between drawings and site conditions to be the immediate attention of the designer.
- All power outlets to be mounted in partition 300mm. above
- All M/E queries to be forwarded to M/E consultant. These draw
- All the AV power requirements to be provided by AV Cons
- . Data nower ricere to be indicated in the drawings by cone

| Electrical Legend |                                                                                                              |  |  |  |
|-------------------|--------------------------------------------------------------------------------------------------------------|--|--|--|
| Code              | Specification                                                                                                |  |  |  |
| 4                 | Single power outlet to be mounted in partition wall 300mm above finished floor level unless otherwise noted. |  |  |  |
| Щ                 | Double power outlet to be mounted in partition wall 300mm above finished floor level unless otherwise noted. |  |  |  |
| $\nabla$          | Telephone outlet to be mounted in partition wall 300mm above finished floor level unless otherwise noted.    |  |  |  |
| $\nabla$          | Data outlet to be mounted in partition wall 300mm above finished floor level unless otherwise noted.         |  |  |  |
| FB                | Floor box/power and data set = (2 power, 2 data and 1 telephone requirements. Refer to MEP.)                 |  |  |  |
| HA                | Audio jack                                                                                                   |  |  |  |
| HO                | Television outlet to be mounted in partition 1400mm above finished floor level unless otherwise noted.       |  |  |  |
| J                 | Outlet to be mounted in joinery.                                                                             |  |  |  |
| F                 | Outlet to be mounted on floor.                                                                               |  |  |  |
| WP                | Waterproof outlet                                                                                            |  |  |  |
| (***)             | Outlet to be mounted at (***) height above finished floor level                                              |  |  |  |
|                   |                                                                                                              |  |  |  |