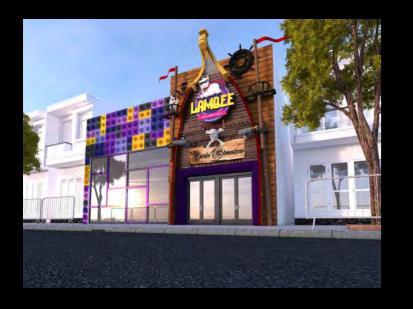

#### LAMBEE

Lambee is a chain of Soft play Arenas targeting Kids of ages 3-11 years.
Lambee Provides Edutainment activities for kids.
4ARMS Syndicate have created the Elevations and Interiors of all the brands and help the facility in making facinating experiences through its design.