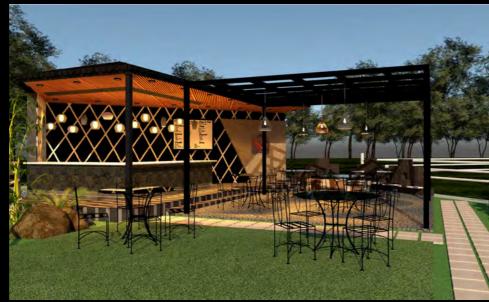

### Nasr Polo

Having a refreshing & rejuvenating lunch after horseriding is surely a privilege, and we made it even more special. The Garden Restaurant serves the riders in the famous Nasr - Polo Club located in the lush green vicinity of Gandipet, Hyderabad.

#### Cafeteria

The restaurant is a landmark, not just for horse enthusiasts, but nature-lovers as well. This is one of the most nature-integrated restaurants in the city.

#### Exterior

The project required us to be highly thoughtful about the fragile environment of the place. It needed careful integration with the typology of the existing structure. The completed project is an outcome of the holistic approach that has been made.