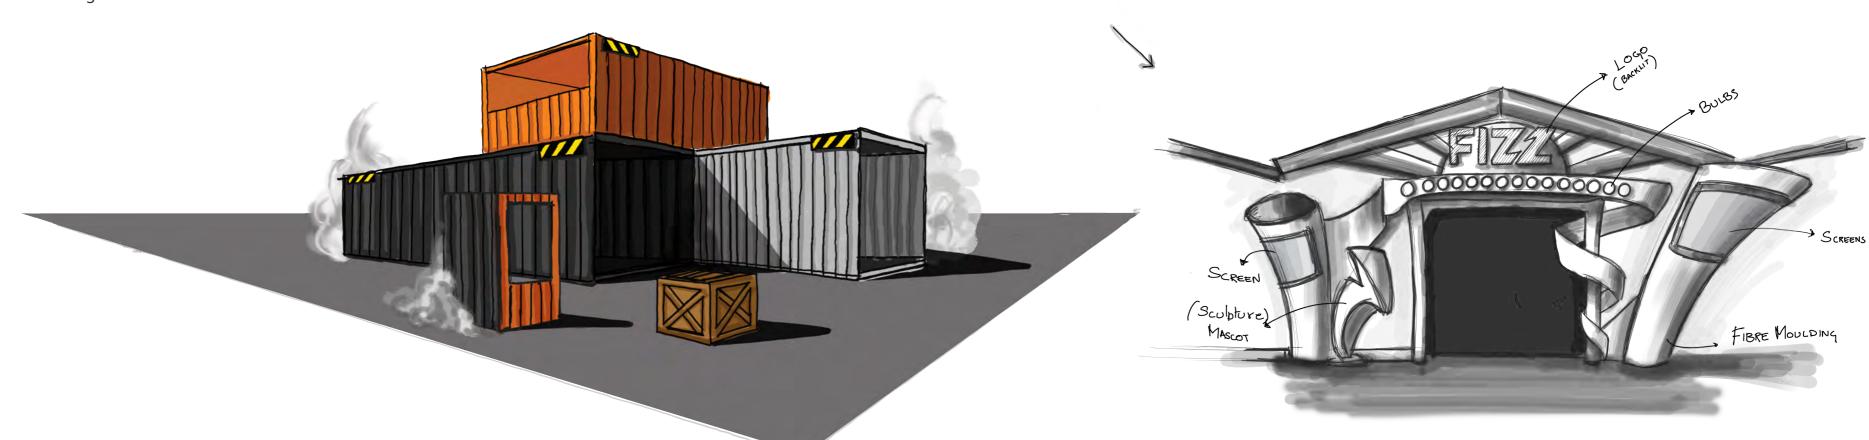

#### Concept Designs

The general entertainment idea and how this will be reflected in the project is created at this stage. The project's (signature) rides and attractions are selected and the park's identity (logo, mascot, name) is created and the theming direction and look and feel is brought to life.

FASCIA SECTION

Existing

STRUCTURE

FIBRE MOULDING Sculpture