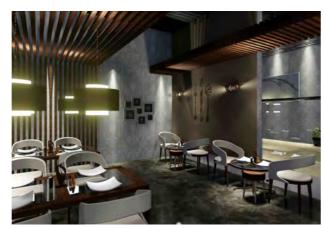

# Village Restaurant

Village restaureant is an authentic Inidna, Chinese & Continental restaurant which is a perfect blend of traditional & contemporary architecture. A popular attraction in Jeddah, Saudi Arabia, the restaurant serves 500-600 customers a day.

#### Interiors

The project is a renovation based on minimalism, with an essence of wooden interiors to maintain a classic environment. The lighting and furnishing has been thoughtfully set, for the customer to comfortably lounge, providing a vividly luxurious experience.

WEST DINING

**EAST DINING** 

**SEATING AREAS** 

The interior comprises of perfectly angulated wooden louvres which blend with the brushed marble flooring, giving the restaurant an exquisite look complementing with the sublte interior landscape.