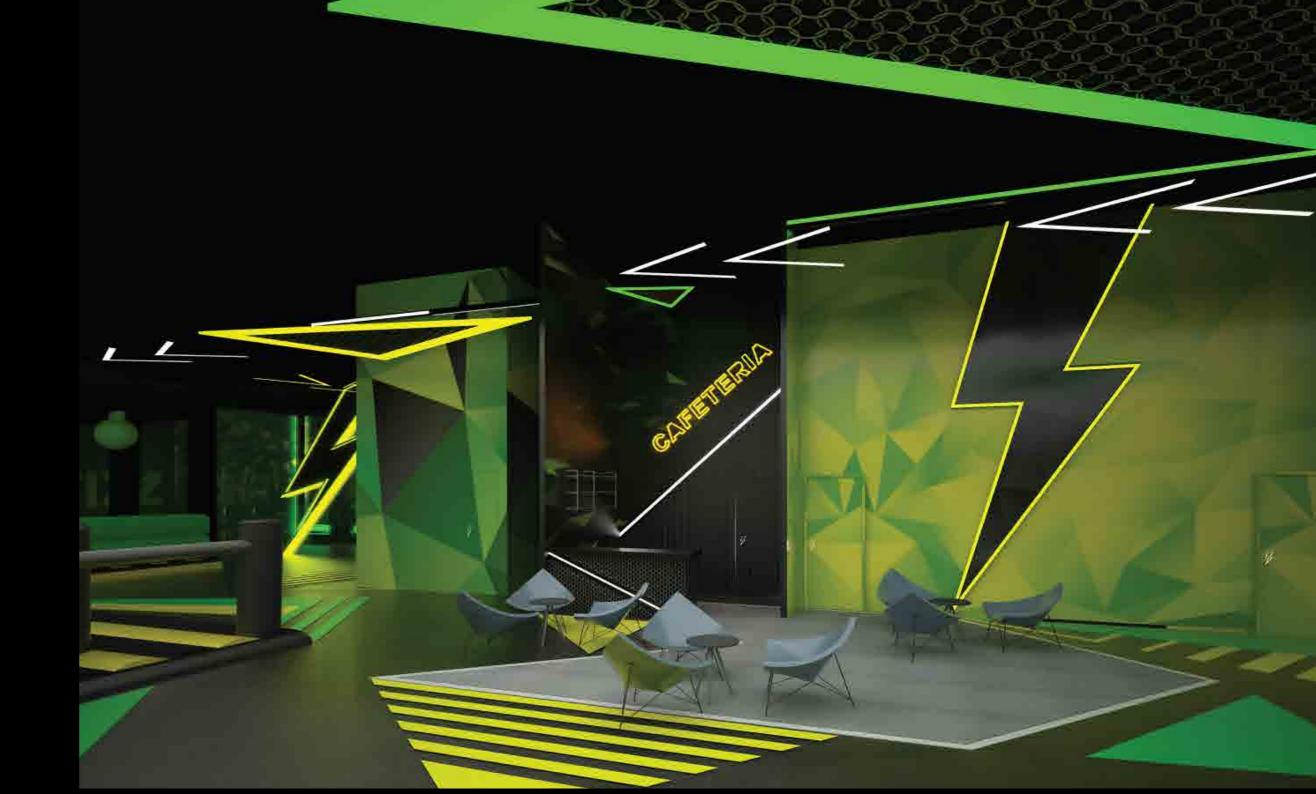

## FIZZ

Fizz Hawa is a one-stop entertainment solution, catering to children of any age, toddlers to teenagers. Concept Planning, spacial designing and visualisation processes were carried out in-house at 4ARMS.

#### Interior views

With energetic colours and bright lighting, FIZZ Hawa engorsses its customers into the zone. The backdrops and the lighting have been strategically designed and placed to lay maximum emphasis on the inflatables.

#### Cafeteria

The restaurant is a landmark, not just for horse enthusiasts, but nature-lovers as well. This is one of the most nature-integrated restaurants in the city.