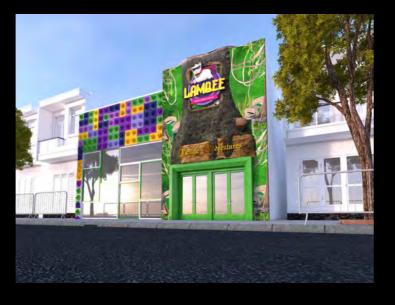

#### LAMBEE

Lambee is a chain of Soft play Arenas targeting Kids of ages 3-11 years.
Lambee Provides Edutainment activities for kids.
4ARMS Syndicate have created the Elevations and Interiors of all the brands and help the facility in making facinating experiences through its design.