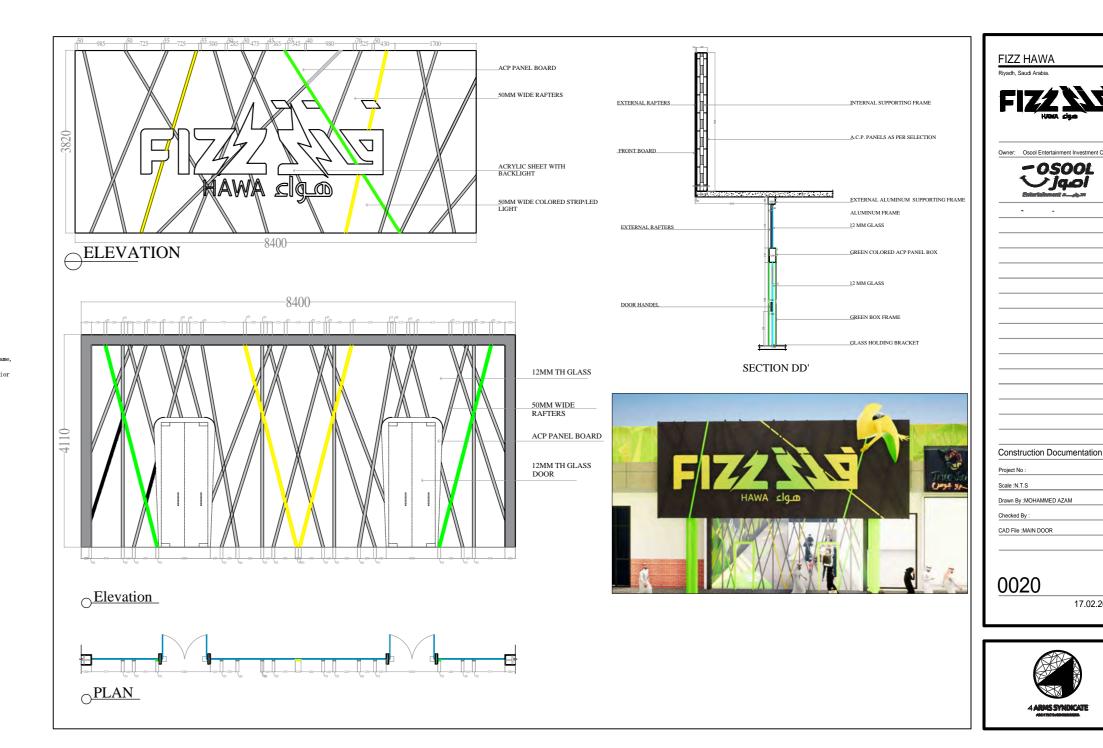

#### Working Drawings

In detailed design the schematic design is further detailed in CAD plans clearly illustrating the dimensions, colors and materials of all objects.

The generated plans and information are used to brief (sub)contractors. Carved, high-density foam, dutdoor hard PU products, internal skeleton After detailed design is finished, all information is present for shop drawings to be created and construction to start.. Square steel dragon frame double-sided 8mm water Mud fiber board, exterior Square steel dragon ADVENTURES double-sided, 8mm exterior wall paint FRP products, PU