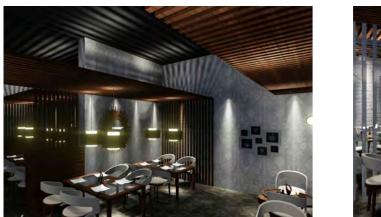

# Village Restaurant

Village restaureant is an authentic Inidna, Chinese & Continental restaurant which is a perfect blend of traditional & contemporary architecture. A popular attraction in Jeddah, Saudi Arabia, the restaurant serves 500-600 customers a day.

#### Interiors

The project is a renovation based on minimalism, with an essence of wooden interiors to maintain a classic environment. The lighting and furnishing has been thoughtfully set, for the customer to comfortably lounge, providing a vividly luxurious experience.

WEST DINING

**EAST DINING** 

**SEATING AREAS** 

The interior comprises of perfectly angulated wooden louvres which blend with the brushed marble flooring, giving the restaurant an exquisite look complementing with the sublte interior landscape.