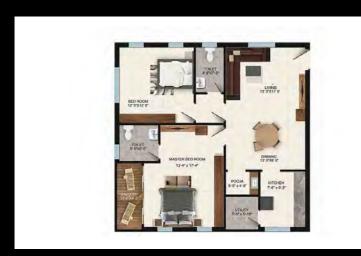

e Elevations and Interiors of all the brands and help the facility in making facinating experiences through its design.







# RESIDENTIAL PROJECTS



### Aarna Homes

A spectacular residential project in Amravati, Andhra Pradesh. The project comprises of Four towers & 300 flats with well planned Amenities; Parks, Grocery stores, Gym, Spa, Convention Hall, Swimming pool & a Mini Theatre for the Residents.





SITE LAYOUT

**NIGHT VIEW** 

#### Interiors

Your home should tell the story of who you are. Hence, we ensured that the interior design is done in a startegic, functional and aesthetically pleasing way. It reflects the warmth, exquisiteness, and comfort.

















LIVING AREA

**DINING AREA** 

BEDROOM MASTER BEDROOM

LIVING AREA

#### Residence Modules





MODULE 1 WEST





Aarna Homes is a project that will change the skyline of Amravati. Providing luxury, modernity and a new height to the upcoming city. This project is a perfect blend of form & function.





**MODULE 2 EAST** 





MODULE 1 EAST MODULE 2 WEST



# Omer Villa

This modern villa, design by 4ARMS, is located in a new suburb Hyderabad. The dynamic architecture is characterized by it's dark colors, wooden grooves and large cantilevering window openings. Oriented towards east, the house is designed to enjoy the view of the surroundings.







**NIGHT VIEW** 



# Low-cost Villa

This House, a weekend retreat, is a platonic perfection of order gently placed in Chevella, Hyderabad. Just right outside of Gandipet on a 1 acre site with a lake to the south, the glass pavilion takes full advantag