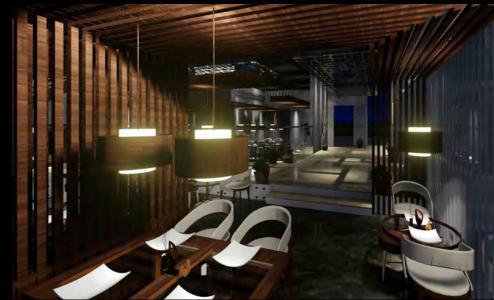

# Village Restaurant

Village restaureant is an authentic Inidna, Chinese & Continental restaurant which is a perfect blend of traditional & contemporary architecture. A popular attraction in Jeddah, Saudi Arabia, the restaurant serves 500-600 customers a day.

#### Interiors

The project is a renovation based on minimalism, with an essence of wooden interiors to maintain a classic environment. The lighting and furnishing has been thoughtfully set, for the customer to comfortably lounge, providing a vividly luxurious experience.

WEST DINING

**EAST DINING** 

**SEATING AREAS** 

The interior comprises of perfectly angulated wooden louvres which blend with the brushed marble flooring, giving the restaurant an exquisite look complementing with the sublte interior landscape.