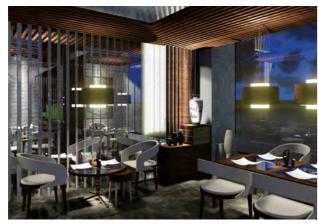

# Village Restaurant

Village restaureant is an authentic Inidna, Chinese & Continental restaurant which is a perfect blend of traditional & contemporary architecture. A popular attraction in Jeddah, Saudi Arabia, the restaurant serves 500-600 customers a day.

#### Interiors

The project is a renovation based on minimalism, with an essence of wooden interiors to maintain a classic environment. The lighting and furnishing has been thoughtfully set, for the customer to comfortably lounge, providing a vividly luxurious experience.

WEST DINING

**EAST DINING** 

**SEATING AREAS** 

The interior comprises of perfectly angulated wooden louvres which blend with the brushed marble flooring, giving the restaurant an exquisite look complementing with the sublte interior landscape.