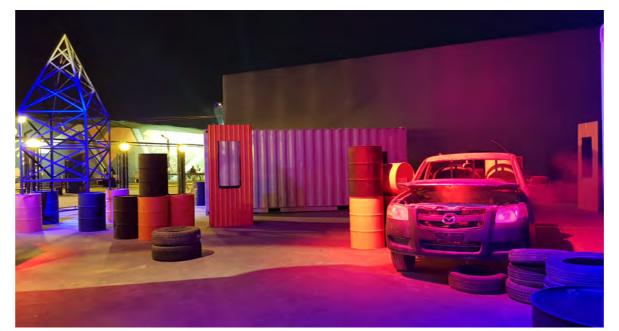

FASCIA SECTION

Existing

STRUCTURE

FIBRE MOULDING Sculpture

#### Working Drawings

In detailed design the schematic design is further detailed in CAD plans clearly illustrating the dimensions, colors and materials of all objects.

The generated plans and information are used to brief (sub)contractors. Carved, high-density foam, dutdoor hard PU products, internal skeleton After detailed design is finished, all information is present for shop drawings to be created and construction to start.. Square steel dragon frame double-sided 8mm water Mud fiber board, exterior Square steel dragon ADVENTURES double-sided, 8mm exterior wall paint FRP products, PU