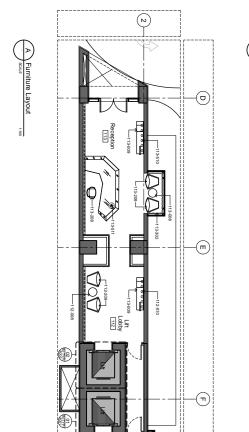

#### Plans

#### Notes : General

- All discrepancies between drawings and site conditions to be the immediate attention of the designer.
- All power outlets to be mounted in partition 300mm. above
- All M/E queries to be forwarded to M/E consultant. These draw
- All the AV power requirements to be provided by AV Cons
- . Data nower ricere to be indicated in the drawings by cone

| Electrical Legend |                                                                                                              |  |  |  |
|-------------------|--------------------------------------------------------------------------------------------------------------|--|--|--|
| Code              | Specification                                                                                                |  |  |  |
| 4                 | Single power outlet to be mounted in partition wall 300mm above finished floor level unless otherwise noted. |  |  |  |
| Щ                 | Double power outlet to be mounted in partition wall 300mm above finished floor level unless otherwise noted. |  |  |  |
| $\nabla$          | Telephone outlet to be mounted in partition wall 300mm above finished floor level unless otherwise noted.    |  |  |  |
| $\nabla$          | Data outlet to be mounted in partition wall 300mm above finished floor level unless otherwise noted.         |  |  |  |
| FB                | Floor box/power and data set = (2 power, 2 data and 1 telephone requirements. Refer to MEP.)                 |  |  |  |
| HA                | Audio jack                                                                                                   |  |  |  |
| HO                | Television outlet to be mounted in partition 1400mm above finished floor level unless otherwise noted.       |  |  |  |
| J                 | Outlet to be mounted in joinery.                                                                             |  |  |  |
| F                 | Outlet to be mounted on floor.                                                                               |  |  |  |
| WP                | Waterproof outlet                                                                                            |  |  |  |
| (***)             | Outlet to be mounted at (***) height above finished floor level                                              |  |  |  |
|                   |                                                                                                              |  |  |  |