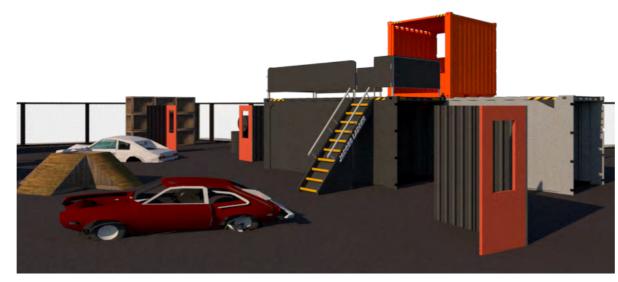

FASCIA SECTION

Existing

STRUCTURE

FIBRE MOULDING Sculpture

#### Working Drawings

In detailed design the schematic design is further detailed in CAD plans clearly illustrating the dimensions, colors and materials of all objects.

The generated plans and information are used to brief (sub)contractors. Carved, high-density foam, dutdoor hard PU products, internal skeleton After detailed design is finished, all information is present for shop drawings to be created and construction to start.. Square steel dragon frame double-sided 8mm water Mud fiber board, exterior Square steel dragon ADVENTURES double-sided, 8mm exterior wall paint FRP products, PU