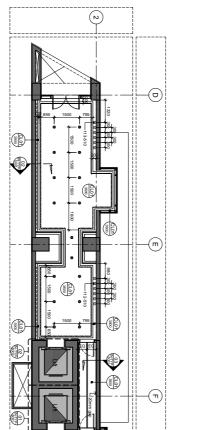

#### Plans

|            | Ceiling I                                                                                                                                 | _egend   |                                       |  |
|------------|-------------------------------------------------------------------------------------------------------------------------------------------|----------|---------------------------------------|--|
| Code       | Ceiling type                                                                                                                              | Code     | Ceiling legend                        |  |
| ( <u>-</u> | Ceiling type<br>Height from +0.00 floor level                                                                                             | P        | Downlights                            |  |
| CL01 fi    | Flush 12 mm.thk. gypsum plasterboard suspended. Paint finish generally unless noted. Refer to B401 Schedule of Hard Finishes.             | 0        | Downlights (water proof)              |  |
|            |                                                                                                                                           | =        | Pendant light                         |  |
| CL02       | Flush 12 mm.thk. moisture resistant gypsum plasterboard suspended. Paint generally unless noted. Refer to B401 Schedule of Hard Finishes. | 0        | Pendant light                         |  |
|            | Shaded area denotes joinery                                                                                                               | 0        | Pendant light                         |  |
|            | to underside of ceiling                                                                                                                   | \XXXXXX/ | Pendant light                         |  |
|            | Denotes new partitioning                                                                                                                  |          | Cove Light LED - 3500 K.              |  |
|            | Denotes existing walls / columns                                                                                                          | _        | Light LED - 3500 K.                   |  |
| Code       | Ceiling type                                                                                                                              |          | Supply / Return Air grill (sidethrow) |  |
| 0          | Downlights                                                                                                                                |          | Supply / Return Air grill (downthrow) |  |
| 60         | Downlights                                                                                                                                |          |                                       |  |
|            | Downlights                                                                                                                                |          |                                       |  |