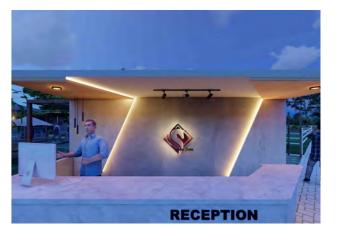

f the showroom.





**BASIN DISPLAY** 

**TOILET SETUPS** 



### Nasr Polo

Having a refreshing & rejuvenating lunch after horseriding is surely a privilege, and we made it even more special. The Garden Restaurant serves the riders in the famous Nasr - Polo Club located in the lush green vicinity of Gandipet, Hyderabad.



NIGHT VIEW



#### Cafeteria





The restaurant is a landmark, not just for horse enthusiasts, but nature-lovers as well. This is one of the most nature-integrated restaurants in the city.

#### Exterior

The project required us to be highly thoughtful about the fragile environment of the place. It needed careful integration with the typology of the existing structure. The completed project is an outcome of the holistic approach that has been made.



FRONT VIEW







ENTRANCE EAST VIEW RECEPTION DESK

# CAD SERVICES

#### Plans

#### Notes : General

- All discrepancies between drawings and site conditions to be the immediate attention of the designer.
- All power outlets to be mounted in partition 300mm. above
- All M/E queries to be forwarded to M/E consultant. These draw
- All the AV power requirements to be provided by AV Cons
- . Data nower ricere to be indicated in the drawings by cone

| Electrical Legend |                                                                                                              |  |  |  |
|-------------------|--------------------------------------------------------------------------------------------------------------|--|--|--|
| Code              | Specification