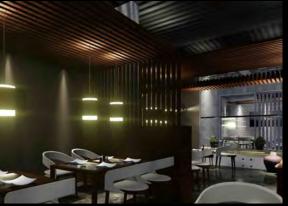

#### Interiors

The project is a renovation based on minimalism, with an essence of wooden interiors to maintain a classic environment. The lighting and furnishing has been thoughtfully set, for the customer to comfortably lounge, providing a vividly luxurious experience.

WEST DINING

**EAST DINING** 

**SEATING AREAS** 

The interior comprises of perfectly angulated wooden louvres which blend with the brushed marble flooring, giving the restaurant an exquisite look complementing with the sublte interior landscape.