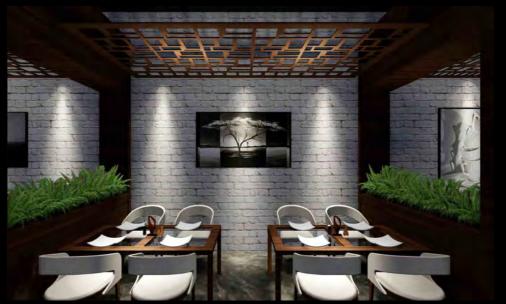

# Village Restaurant

Village restaureant is an authentic Inidna, Chinese & Continental restaurant which is a perfect blend of traditional & contemporary architecture. A popular attraction in Jeddah, Saudi Arabia, the restaurant serves 500-600 customers a day.

#### Interiors

The project is a renovation based on minimalism, with an essence of wooden interiors to maintain a classic environment. The lighting and furnishing has been thoughtfully set, for the customer to comfortably lounge, providing a vividly luxurious experience.

WEST DINING

**EAST DINING** 

**SEATING AREAS** 

The interior comprises of perfectly angulated wooden louvres which blend with the brushed marble flooring, giving the restaurant an exquisite look complementing with the sublte interior landscape.