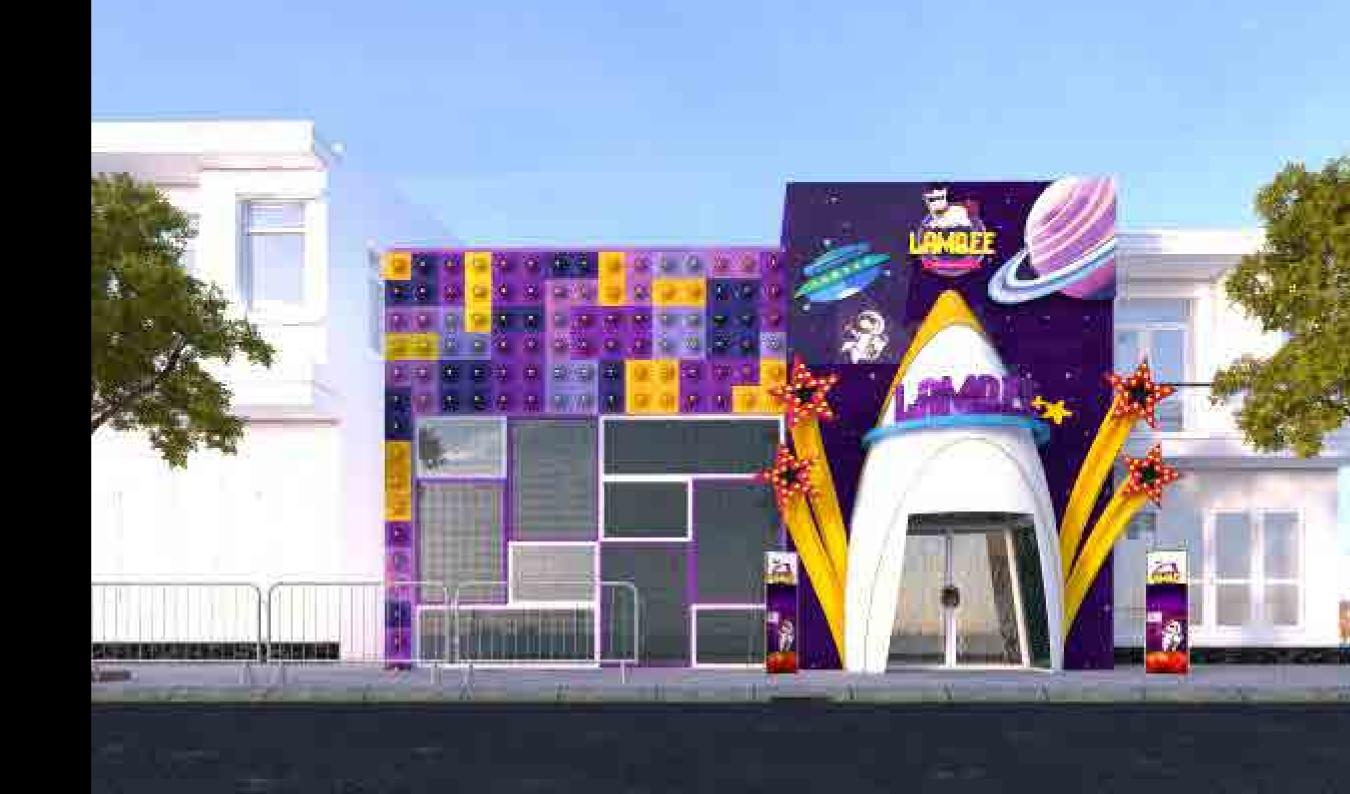

#### LAMBEE

Lambee is a chain of Soft play Arenas targeting Kids of ages 3-11 years.
Lambee Provides Edutainment activities for kids.
4ARMS Syndicate have created the Elevations and Interiors of all the brands and help the facility in making facinating experiences through its design.