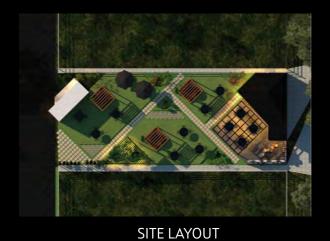

NING** 











**SEATING AREAS** 

The interior comprises of perfectly angulated wooden louvres which blend with the brushed marble flooring, giving the restaurant an exquisite look complementing with the sublte interior landscape.

# Sanitary Showroom

Located in the Holy city of Makkah, this commercial project is a high end sanitary showroom, one of its kind in the city. The essence of luxury, modernity and contemporariness has been followed throughout the design of the showroom.





**BASIN DISPLAY** 

**TOILET SETUPS** 



### Nasr Polo

Having a refreshing & rejuvenating lunch after horseriding is surely a privilege, and we made it even more special. The Garden Restaurant serves the riders in the famous Nasr - Polo Club located in the lush green vicinity of Gandipet, Hyderabad.



NIGHT VIEW



#### Cafeteria





The restaurant is a landmark, not just for horse enthusiasts, but nature-lovers as well. This is one of the most nature-integrated restaurants in the city.

#### Exterior

The project required us to be highly thoughtful about the fragile environment of the place. It needed careful integration with the typology of the existing structure. The completed project is an outcome of the holistic approach that has been made.



FRONT VIEW







ENTRANCE EAST VIEW RECEPTION DESK

# CAD SERVICES

#### Plans

#### Notes : General

- All discrepancies between drawings and site conditions to be the immediate attention of the designer.
- All power outlets to be mounted in partition 300mm. above
- All M/E queries to be forwarded to M/E consultant. These draw
- All the