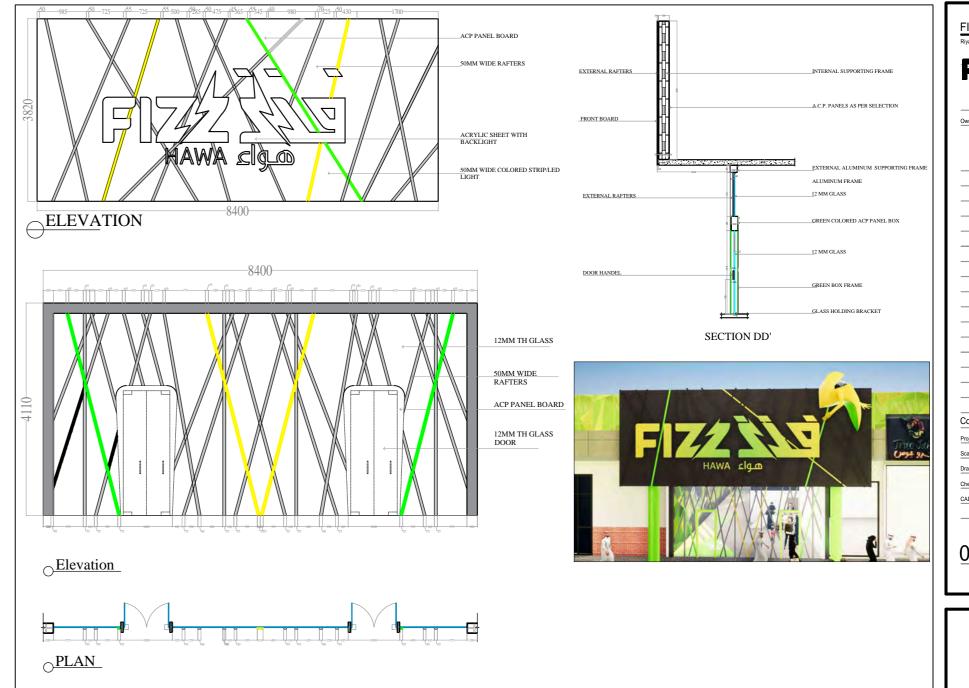

## FIZZ

Fizz Hawa is a one-stop entertainment solution, catering to children of any age, toddlers to teenagers. Concept Planning, spacial designing and visualisation processes were carried out in-house at 4ARMS.

#### Interior views

With energetic colours and bright lighting, FIZZ Hawa engorsses its customers into the zone. The backdrops and the lighting have been strategically designed and placed to lay maximum emphasis on the inflatables.