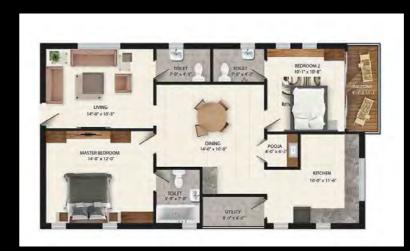

, Andhra Pradesh. The project comprises of Four towers & 300 flats with well planned Amenities; Parks, Grocery stores, Gym, Spa, Convention Hall, Swimming pool & a Mini Theatre for the Residents.





SITE LAYOUT

**NIGHT VIEW** 

#### Interiors

Your home should tell the story of who you are. Hence, we ensured that the interior design is done in a startegic, functional and aesthetically pleasing way. It reflects the warmth, exquisiteness, and comfort.

















LIVING AREA

**DINING AREA** 

BEDROOM MASTER BEDROOM

LIVING AREA

#### Residence Modules





MODULE 1 WEST





Aarna Homes is a project that will change the skyline of Amravati. Providing luxury, modernity and a new height to the upcoming city. This project is a perfect blend of form & function.





**MODULE 2 EAST** 





MODULE 1 EAST MODULE 2 WEST



# Omer Villa

This modern villa, design by 4ARMS, is located in a new suburb Hyderabad. The dynamic architecture is characterized by it's dark colors, wooden grooves and large cantilevering window openings. Oriented towards east, the house is designed to enjoy the view of the surroundings.







**NIGHT VIEW** 



# Low-cost Villa

This House, a weekend retreat, is a platonic perfection of order gently placed in Chevella, Hyderabad. Just right outside of Gandipet on a 1 acre site with a lake to the south, the glass pavilion takes full advantage of relating to its natural surroundings, achieving the concept of a strong relationship between the house and nature.







# Spanish Villa

This residential project is a blend of Arabic and Spanish architecture,