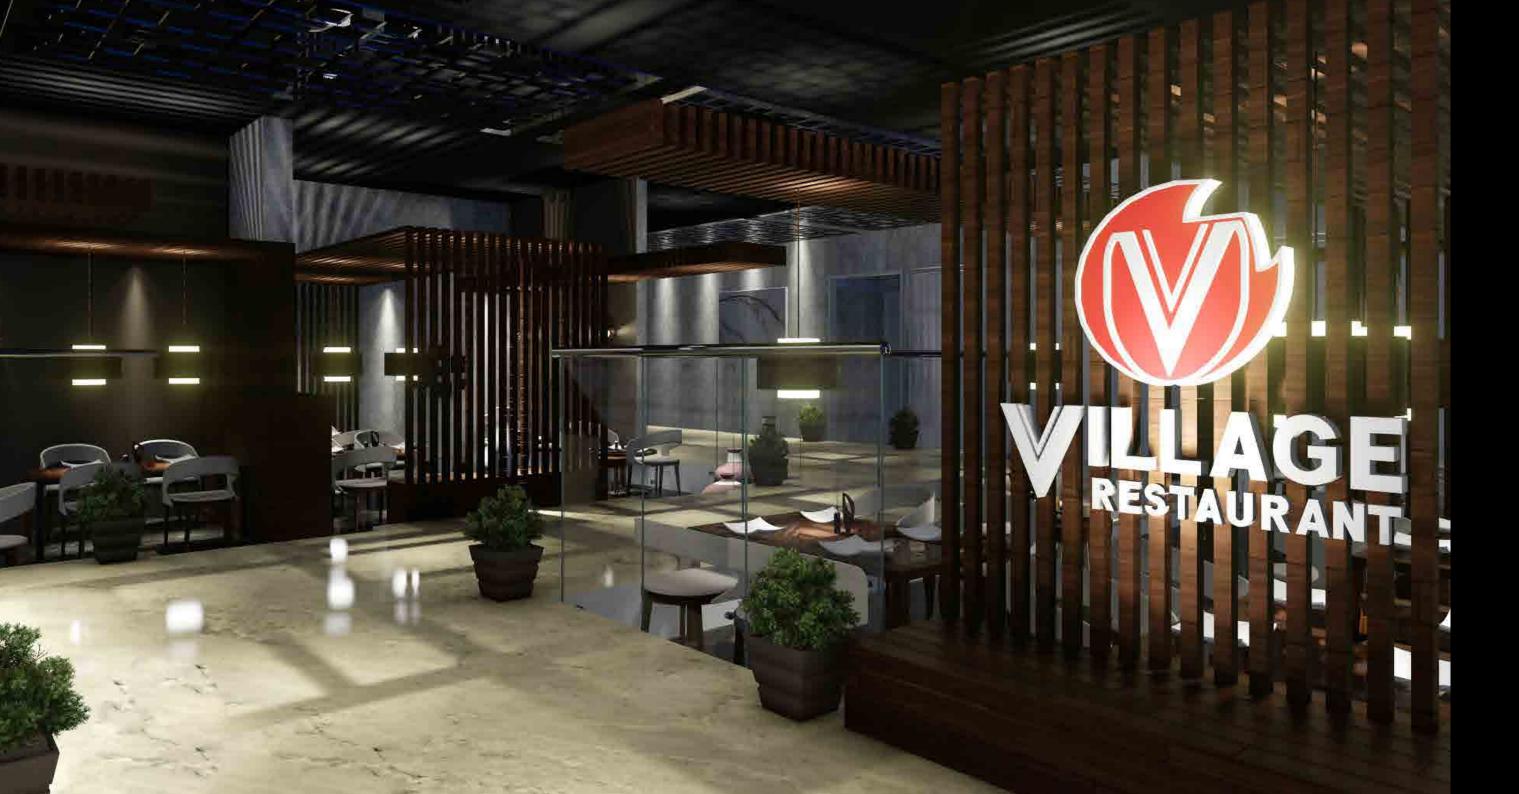

# Village Restaurant

Village restaureant is an authentic Inidna, Chinese & Continental restaurant which is a perfect blend of traditional & contemporary architecture. A popular attraction in Jeddah, Saudi Arabia, the restaurant serves 500-600 customers a day.

RECEPTION

**ENTRANCE** 

#### Interiors

The project is a renovation based on minimalism, with an essence of wooden interiors to maintain a classic environment. The lighting and furnishing has been thoughtfully set, for the customer to comfortably lounge, providing a vividly luxurious experience.

WEST DINING

**EAST DINING** 

**SEATING AREAS** 

The interior comprises of perfectly angulated wooden louvres which blend with the brushed marble flooring, giving the restaurant an exquisite look complementing with the sublte interior landscape.