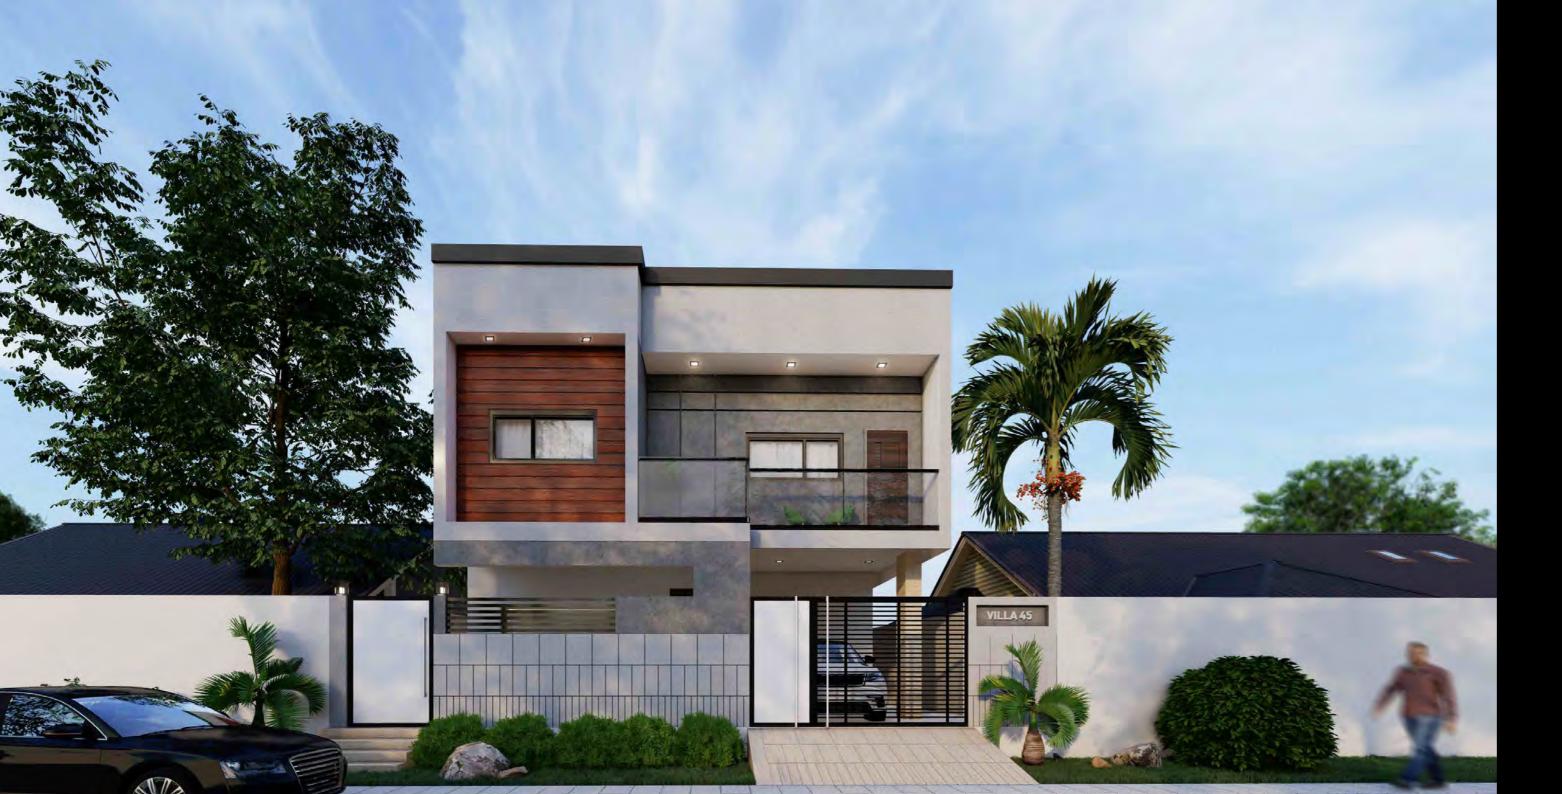

# Omer Villa

This modern villa, design by 4ARMS, is located in a new suburb Hyderabad. The dynamic architecture is characterized by it's dark colors, wooden grooves and large cantilevering window openings. Oriented towards east, the house is designed to enjoy the view of the surroundings.