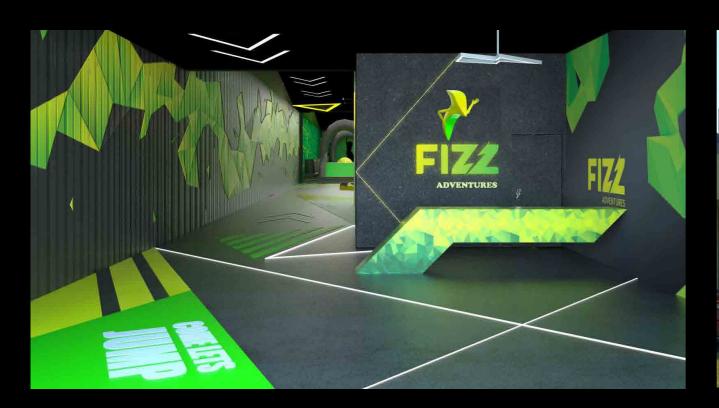

## FIZZ

Fizz Hawa is a one-stop entertainment solution, catering to children of any age, toddlers to teenagers. Concept Planning, spacial designing and visualisation processes were carried out in-house at 4ARMS.

#### Interior views

With energetic colours and bright lighting, FIZZ Hawa engorsses its customers into the zone. The backdrops and the lighting have been strategically designed and placed to lay maximum emphasis on the inflatables.