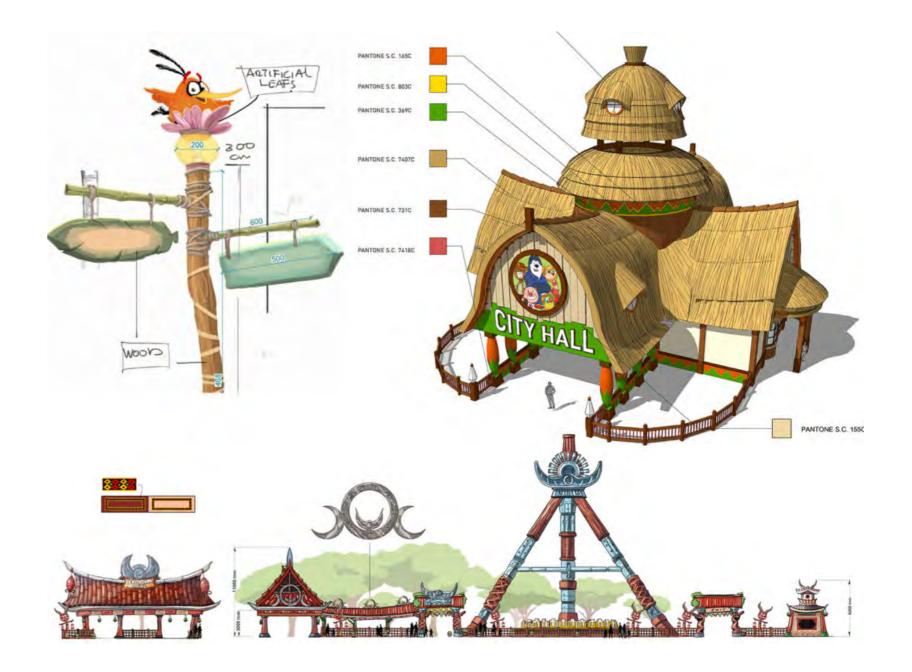

#### Concept Designs

The general entertainment idea and how this will be reflected in the project is created at this stage. The project's (signature) rides and attractions are selected and the park's identity (logo, mascot, name) is created and the theming direction and look and feel is brought to life.

FASCIA SECTION

Existing

STRUCTURE

FIBRE MOULDING Sculpture